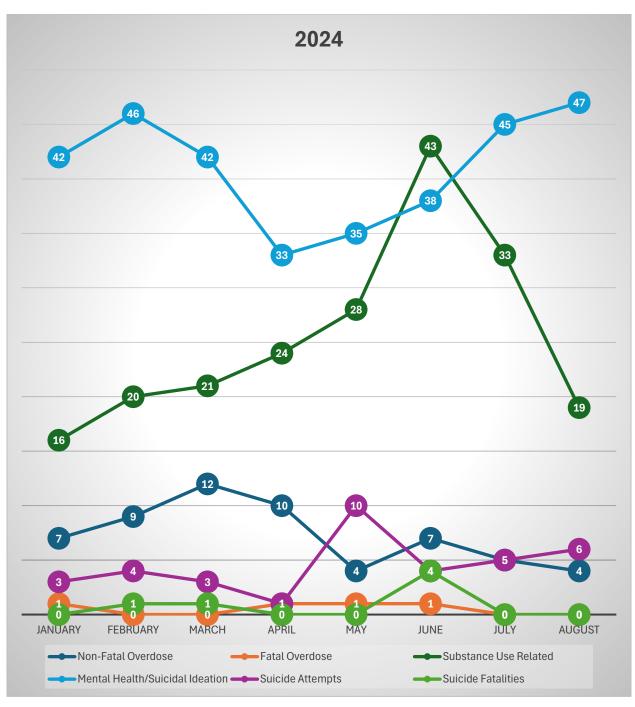

e". The signs are available for free at the Board's office.

#### **Local Updates**

- Ms. Lauren Robinson was recently promoted to Site Director for the Huron County office of Firelands Counseling and Recovery Services.
- The state recently released the annual MRSS report which shows Huron County ranked 8<sup>th</sup> in terms of volume. The counties ahead of Huron have significantly larger populations.
- This week is Behavioral Health Week of Appreciation. I would like to thank our behavioral health providers for their dedicated work to support recovery throughout Huron County. Today and every day we celebrate your hard work and commitment to bringing help and bringing hope to Huron County residents in need. We appreciate you!
- July & August Mental Health and Substance Related Reports





#### **Strategic Plan Updates**

### Goal 1: To increase public awareness and education related to Board funded services and behavioral health.

- Newsletters and Social Media:
  - Overdose Awareness
  - o Meet MHAS: Carol Anderson
  - Minority Mental Health Awareness
  - o Meet MHAS: Katie Chieda
- Resource Distribution:
  - Continued Grocery Bag Distribution
  - o MHAS Video Outreach
  - o Huron County Fair
- Newspaper Articles/Press Releases
  - o (Aug. 14 through Sept. 11) Details about the 4th annual recovery walk were included in the weekly Upcoming Events roundup, which is published each Wednesday.
  - o (Sept. 16) <u>Local behavioral health professionals provide essential services to residents in time of</u> need
  - o (Sept. 16) Sponsored ad: Don't know where to start? Huron C