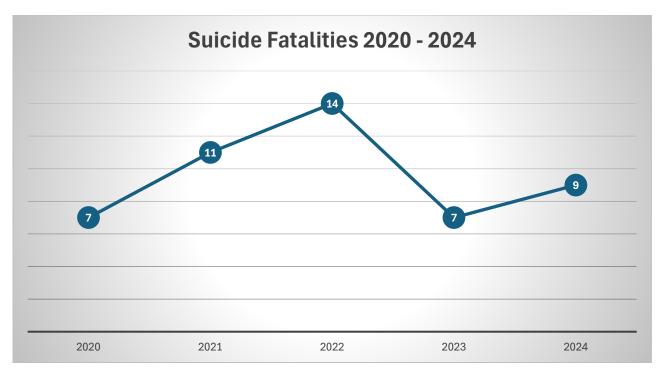

| \$295,526,18 | \$0.00        |
| Fund: 100 Total:    |             |                                 |                                                         |                    | \$295,526,18 | \$0.00        |
| Grand Total:        |             |                                 |                                                         |                    | \$295,526.18 | \$0.00        |
|                     |             |                                 |                                                         |                    |              |               |

#### **Attachment VII**

### **Local Updates**

2024 Mental Health and Substance Related Reports



The suicide and overdose fatality numbers for 2023 and 2024 have not been confirmed by the Ohio Department of Health.





The suicide and overdose fatality numbers for 2023 and 2024 have not been confirmed by the Ohio Department of Health.

#### **Board Updates:**

• The Board completed its Culture of Quality Certification through the Ohio Association of County Behavioral Health Authorities on December 10<sup>th</sup> and 11<sup>th</sup>. Culture of Quality was developed by OACBHA and its member Boards to improve the quality of the statutorily mandated functions of county ADAMH Boards. The intent of Culture of Quality is to promote community confidence and Boards' public support through increased accountability. Additionally, it brings consistency to the local Board system through self-regulation while preserving flexibility for Boards to be responsive to the needs of their local communities.

• The Board