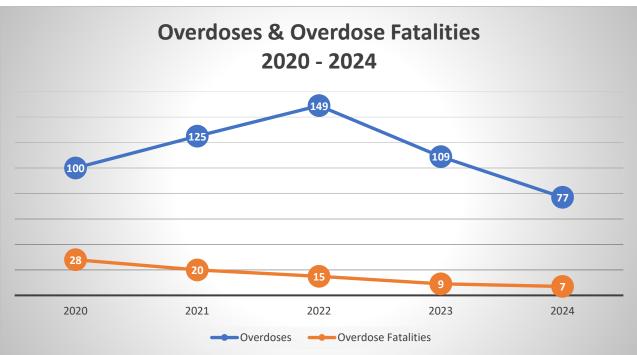

\$295,526,18 | \$0.00        |
| Fund: 100 Total:    |             |                                 |                                                         |                    | \$295,526,18 | \$0.00        |
| Grand Total:        |             |                                 |                                                         |                    | \$295,526.18 | \$0.00        |
|                     |             |                                 |                                                         |                    |              |               |

#### **Attachment VII**

### **Local Updates**

2024 Mental Health and Substance Related Reports



The suicide and overdose fatality numbers for 2023 and 2024 have not been confirmed by the Ohio Department of Health.





The suicide and overdose fatality numbers for 2023 and 2024 have not been confirmed by the Ohio Department of Health.

#### **Board Updates:**

• The Board completed its Culture of Quality Certification through the Ohio Association of County Behavioral Health Authorities on December 10<sup>th</sup> and 11<sup>th</sup>. Culture of Quality was developed by OACBHA and its member Boards to improve the quality of the statutorily mandated functions of county ADAMH Boards. The intent of Culture of Quality is to promote community confidence and Boards' public support through increased accountability. Additionally, it brings consistency to the local Board system through self-regulation while preserving flexibility for Boards to be responsive to the needs of their local communities.

• The Board w