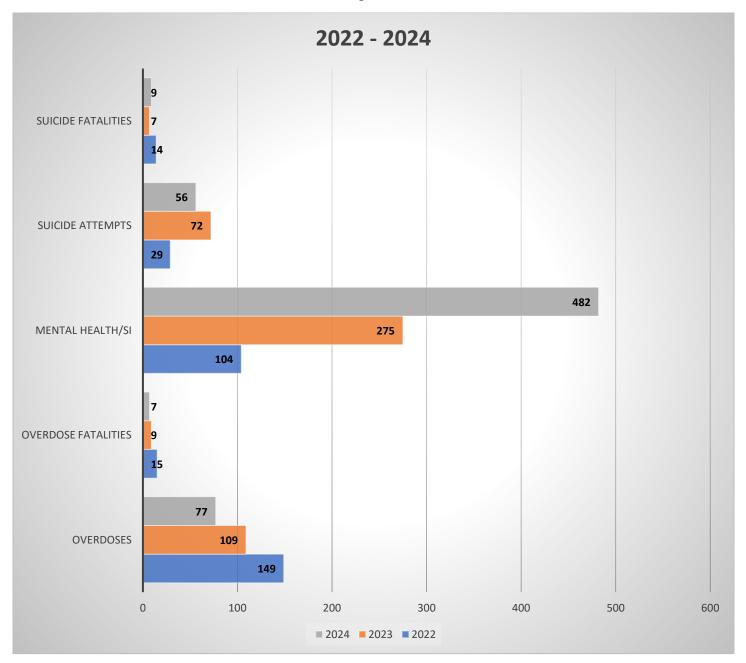

:        |                                 |                                                         |                    | \$295,526,18 | \$0.00        |
| Fund: 100 Total:    |             |                                 |                                                         |                    | \$295,526,18 | \$0.00        |
| Grand Total:        |             |                                 |                                                         |                    | \$295,526.18 | \$0.00        |
|                     |             |                                 |                                                         |                    |              |               |

#### **Attachment VII**

### **Local Updates**

2024 Mental Health and Substance Related Reports



The suicide and overdose fatality numbers for 2023 and 2024 have not been confirmed by the Ohio Department of Health.





The suicide and overdose fatality numbers for 2023 and 2024 have not been confirmed by the Ohio Department of Health.

#### **Board Updates:**

• The Board completed its Culture of Quality Certification through the Ohio Association of County Behavioral Health Authorities on December 10<sup>th</sup> and 11<sup>th</sup>. Culture of Quality was developed by OACBHA and its member Boards to improve the quality of the statutorily mandated functions of county ADAMH Boards. The intent of Culture of Quality is to promote community confidence and Boards' public support through increased accountability. Additionally, it brings consistency to the local Board system through self-